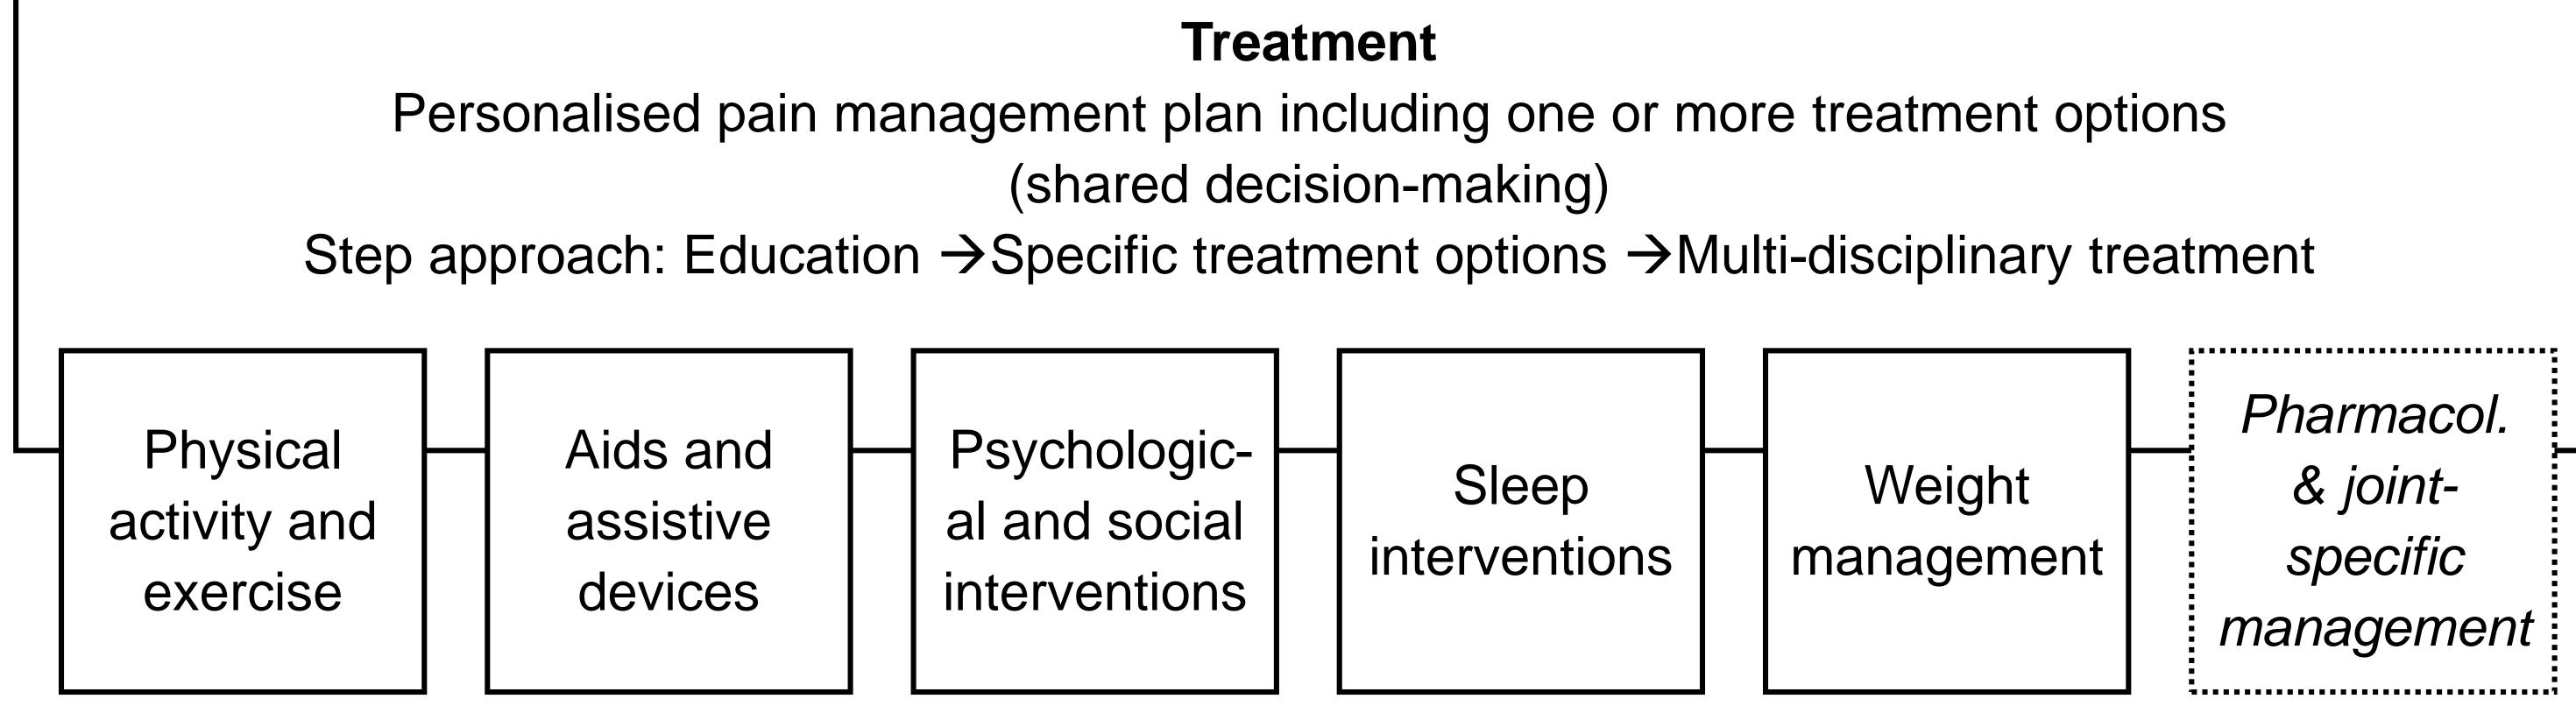

# **Overarching principles**

- Patient-centred framework
- **Bio-psychosocial perspective**
- Knowledge of inflammatory arthritis and osteoarthritis
  - Differentiate localised and generalised pain

## Assessment

- Patient needs, preferences, priorities
  - Pain characteristics
- Previous and ongoing pain treatments
  - Inflammation and joint damage
- Pain-related (bio-psychosocial) factors that might need attention